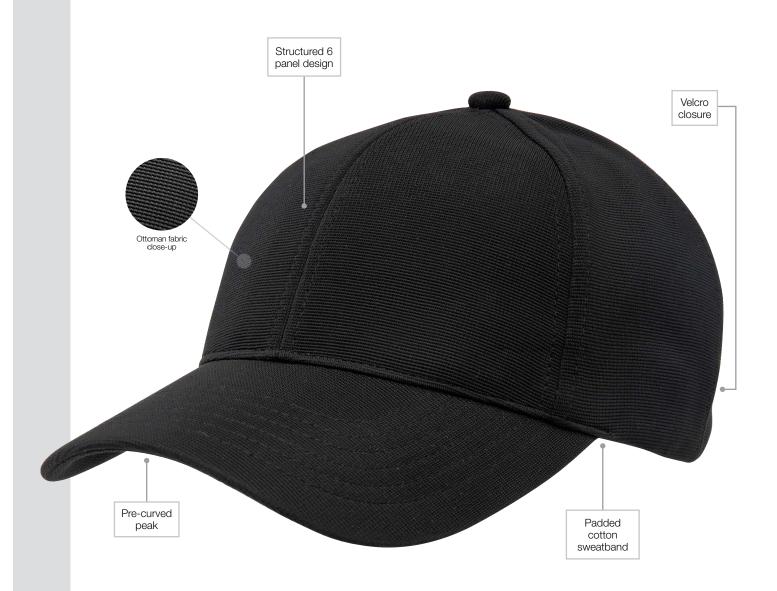

## **The Ottoman**

Featuring stretchable fabric for size variation and recovery to eliminate (or reduce) cap becoming misshapen, the Ottoman has a style for all occasions and is a resilient, textured fabric.

Back (above arch):

Text – 10mm h x 95mm w Logo – 45mm h x 45mm w

DESCRIPTION: • Named after the fabric structure

of which it is woven

- 95% polyester /5% spandex

• Structured 6 panel design

Pre-curved peak

Padded cotton sweatband

Velcro closure

PACKAGING: 25 pieces packed into one poly bag per inner.

CARTON QUANTITY: 150 units

CARTON MEASUREMENTS: 62cm x 40cm x 53cm

CARTON WEIGHT: 16.5kg